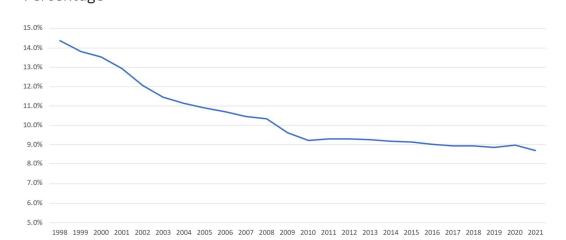

US manufacturing as a share of total GDP has declined. With the lost volume to foreign competitors, many manufacturing plants were shuttered. The long-term decline in the manufacturing share of total employment has meant fewer jobs available at good wages for workers who lack advanced education. By itself, this slows economic growth. Lacking opportunities, younger workers often move to areas in the country with better growth prospects. A relocation in economic activity and population away from the traditional US industrial belt and toward the south and west has been an on-going phenomenon for decades.

# Manufacturing Jobs as a Percent of Total Jobs Percentage

The United States' trade policy supported this business model and accepted this decline in domestic manufacturing as well as the notion of globalization of manufacturing. This acceptance was based on the proposition that it increased global efficiencies, provided opportunities for lesser developed countries, and the lower costs emanating from this phenomenon directly translated into lower prices and enhanced consumer buying power and thereby consumer economic welfare.