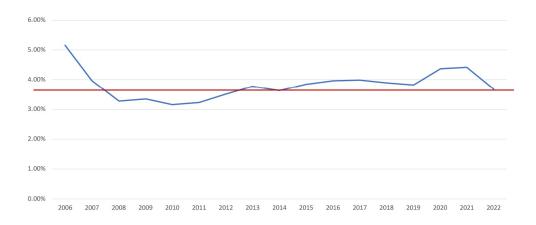

**Residential Impacts:** On average, for every 4 new jobs created one new start materializes based on the long-term ratio between employment and starts. This implies an additional 1,530 housing starts in 2023, 9,660 in 2024, 22,000 in 2025, 5,600 in 2026, and 5900 in 2027.

## **Employment to Housing Starts Ratio**

**Nonresidential Impacts:** With increased employment, housing stock, and population, commercial properties are likely to achieve higher net operating income (NOI). This suggests the openings of new businesses will occur to take advantage of these opportunities. Nonresidential construction, as a result, is expected to increase.

Using specific case studies of large manufacturing plant investments, PCA identified the correlation between large plant investments and the resulting impact on nonresidential construction post plant construction<sup>2</sup>. Nonresidential activity increased at a rate of roughly 50% of the value of housing's increase. This increase occurred with a lag of up to three years.