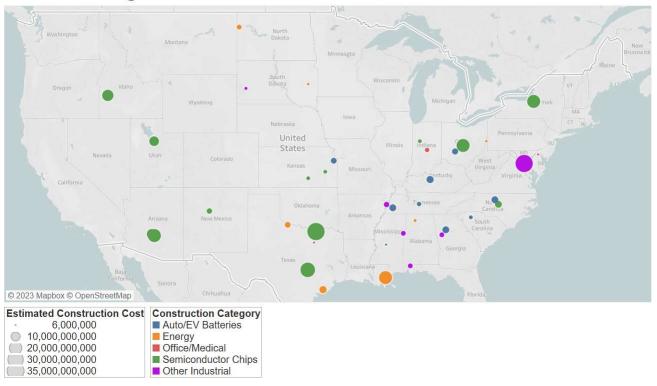

#### **Survey of Direct Investments**

The first step in assessing the impact of an industrial renaissance on United States cement consumption is to identify the magnitude of investment activity. To this end, PCA conducted a thorough review of recent major plans to build large manufacturing plants in the United States. Our review is constrained to all plants with an investment of \$500 million or greater that have

### Large-Scale Investment Across the United States

been undertaken since 2021. To the extent that facility investments less than \$500 million materialize, upside risk to these estimates exists.

Based on this survey, PCA identified 42 projects, totaling roughly \$300 billion in direct investment. For most of these investments, construction start date and end dates have been identified. Where square footage is not specified, PCA estimates. All totaled, including PCA estimates, more than 825 million square feet of industrial space is planned to come on-line during the forecast horizon. If facilities with less than a \$500 million price tag are included, total square feet could exceed 1 billion square feet.